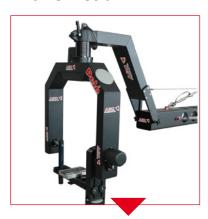

#### **Crane Head**

Integrated 80mm mount for positioning of ABC Remote Heads allows 360° turns.
Crane head is also available with Mitchell Adapter.

Precise Levelling of crane head.

#### **Rotation section**

Including vertical and horizontal break system.

The built-in high precision pivot bearing allows a smooth and constant rotary motion.