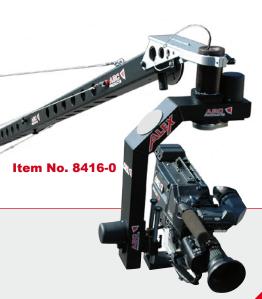

Precise Levelling of crane head.



#### **Rotation section**



Including vertical and horizontal break system.

The built-in high precision pivot bearing allows a smooth and constant rotary motion.



## **Crane segments**



A specially engineered square tube construction provides extreme rigidity and light weight. Additionally, crane segments are bolted together for an optimum resistance to torsion!

Circular spaces in the segments allow weight reduction.

# Weight support segment

Suitable for round and angled weights. Easy mount for single operator kit.







# VERSIONS & PRICES





# Short and Medium versions dimensions :



# Package includes:

- Camera crane arm with rotation section and Weight support segment.
- 1 Manual
- 3 Soft bags

# **ACCESSORIES**



#### Remote heads



Alex digital

Price: starting at 8,250 €

## Alex analog

Robust Remote Head Cameras up to 15kg Net weight 6kg

**Price: 5,950 €** 



Robust broadcast remote head

Cameras up to 15kg

Net weight 6kg

With V-mount battery adapter

With programmable motors

Possibility of one-man control\* (accessories)

Possibility of controlling camera zoom and focus\* (accessories)



#### Pelé XL 35

Light Digital Remote-Head system

Cameras up to 20kg

Net weight 9kg

With V-mount battery adapter

With programmable motors

Possibility of one-man control\* (accessories)

Possibility of controlling camera zoom and focus\* (accessories)

\*When lenses for broadcast with integrated motors are used



Price: starting at 10,800 €





#### Remote heads

#### P10 - 2 or 3 Axis

Extremely silent movement
Cam