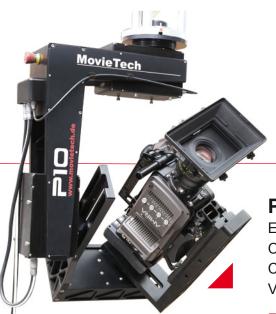

#### P10 - 2 or 3 Axis

Extremely silent movement
Cameras up to 25 kg for 2-Axis Version
Cameras up to 15 kg for 3-Axis Version
Very fast movement

Price: starting at 19,800 €

Item No. 8472-8700