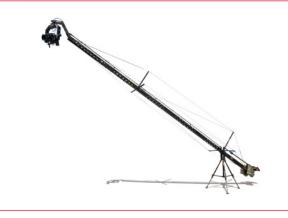

# **CRANE 120**

## **Crane segments**

A specially engineered square tube construction provides extreme rigidity and light weight. Additionally, crane segments are bolted together for an optimum resistance to torsion!

Circular spaces in the segments allow weight reduction.

# Weight support segment

Suitable for round and angled weights. Easy mount for single operator kit.

# Package includes:

- Camera crane arm with rotation section and Weight support segment.
- 1 Manual
- 3 Soft bags