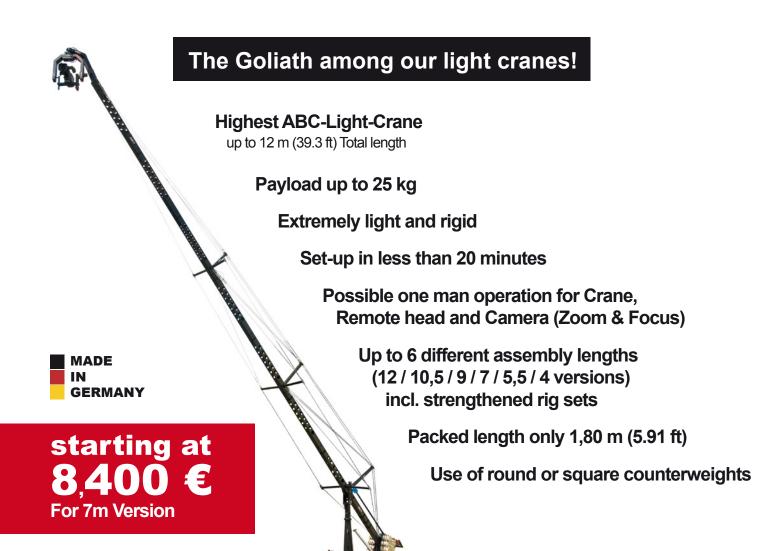

# **CRANE 120**

# **HIGHLIGHTS**

## **Crane segments**

A specially engineered square tube construction provides extreme rigidity and light weight. Additionally, crane segments are bolted together for an optimum resistance to torsion!

Circular spaces in the segments allow weight reduction.

# Weight support segment

Suitable for round and angled weights. Easy mount for single operator kit.