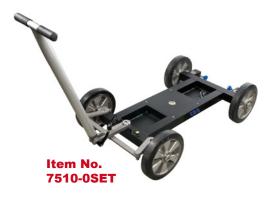

## **Base Dolly CD 5**

Standard Base Dolly CD 5 incl. crane column for crane 120 with extension

- Base frame
- ▶ Push bar
- Pneumatic or Studio wheels 4 pcs.
- ▶ Crane column

Price: starting at 4,120 €

**Base Dolly CD5** with crane column

Track wheels CD 5

Price: 2,490 €

Item No. 7510-4000

Platform for CD5

Price: 1,190 €

Item No. 7513-0

Base plate Euro turnstile mount

Price: 1,950 €