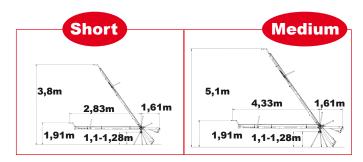

S**



#### **Crane Head**



Integrated 80mm mount for positioning of ABC Remote Heads allows 360° turns.
Crane head is also available with Mitchell Adapter.

Precise Levelling of crane head.



#### **Rotation section**



Including vertical and horizontal break system.

The built-in high precision pivot bearing allows a smooth and constant rotary motion.



## **Crane segments**



A specially engineered square tube construction provides extreme rigidity and light weight. Additionally, crane segments are bolted together for an optimum resistance to torsion!

Circular spaces in the segments allow weight reduction.

# Weight support segment

Suitable for round and angled weights. Easy mount for single operator kit.







# VERSIONS & PRICES





# Short and Medium versions dimensions :



# Package includes:

- Camera crane arm with rotation section and Weight support segment.
- 1 Manual
- 3 Soft bags

# **ACCESSORIES**



#### Remote heads



Alex digital

Price: starting at 8,250 €

## Alex analog

Robust Remote Head Cameras up to 15kg Net weight 6kg

**Price: 5,950 €** 



Robust broadcast remote head

Cameras up to 15kg

Net weight 6kg

With V-mount battery adapter

With programmable motors

Possibility of one-man control\* (accessories)

Possibility of controlling camera zoom and focus\* (accessories)



#### Pelé XL 35

Light Digital Remote-Head system

Cameras up to 20kg

Net weight 9kg

With V-mount battery adapter

With programmable motors

Possibility of one-man control\* (accessories)

Possibility of controlling camera zoom and focus\* (accessories)

\*When len