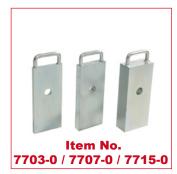

Accessories for remote heads Alex Digital/Pelé/P10-2 or 3 axis:

Item No. 8472-0/8472-01

**Cable set\* Canon SD** Item No. 841210-0 **270 €** 

Cable set\* Canon HD

Item No. 841212-0 **320 €** 

Cable set\* Canon HD-S

Item No. 841213-0 **380 €** 

Cable set\* Fujinon SD/HD

Item No. 841220-0 **220 €** 

Cable set\* Angenieux Item No. 841215-0 270 €

Single man control for Crane 120

Item No. 8414-0 **1,950 €** 

Power supply 220 V switchable to 110 V / 24 V DC