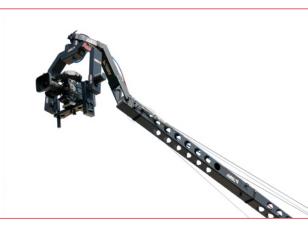

#### **Crane Head**

Integrated 80mm mount for positioning of ABC Remote Heads allows 360° turns.
Crane head is also available with Mitchell Adapter.

Precise Levelling of crane head.