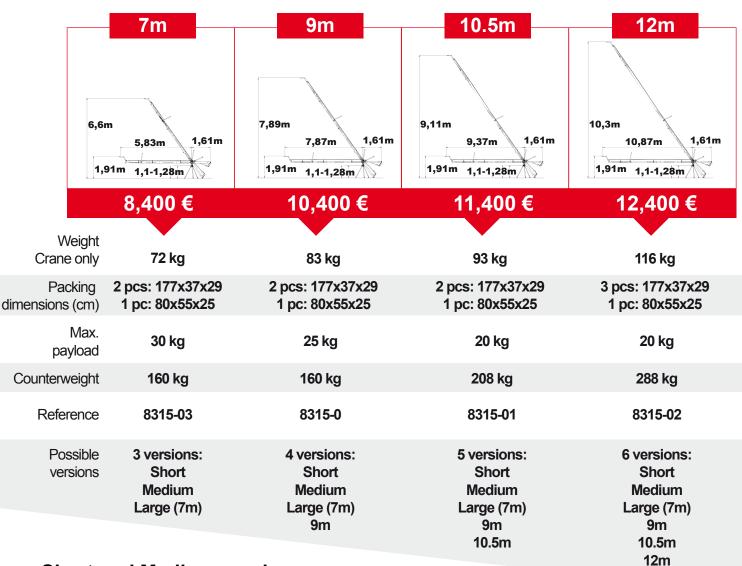

# VERSIONS & PRICES

# Short and Medium versions dimensions :

# Package includes:

- Camera crane arm with rotation section and Weight support segment.
- 1 Manual
- 3 Soft bags