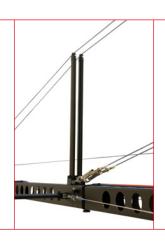

#### **Rotation section**

Including vertical and horizontal break system.

The built-in high precision pivot bearing allows a smooth and constant rotary motion.