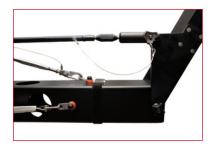

#### **Crane Head**

Integrated 80mm mount for positioning of ABC Remote Heads allows 360° turns.
Crane head is also available with Mitchell Adapter.

Precise Levelling of crane head.

#### **Rotation section**

Including vertical and horizontal break system.

The built-in high precision pivot bearing allows a smooth and constant rotary motion.