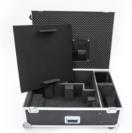

## Flight case for P10

Robust flight case with wheels Including a foam insert, intermediate base, and storage compartments for cables and accessories.

Size: 110x75x35 cm **Price: 619.99 €** Weight: 21,5kg