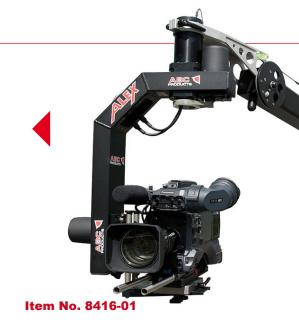

#### **Crane Head**

Integrated 80mm mount for positioning of ABC Remote Heads allows 360° turns.
Crane head is also available with Mitchell Adapter.

Precise Levelling of crane head.

#### **Rotation section**

Including vertical and horizontal break system.

The built-in high precision pivot bearing allows a smooth and constant rotary motion.

## **Crane segments**

A specially engineered square tube construction provides extreme rigidity and light weight. Additionally, crane segments are bolted together for an optimum resistance to torsion!

Circular spaces in the segments allow weight reduction.

# Weight support segment

Suitable for round and angled weights. Easy mount for single operator kit.