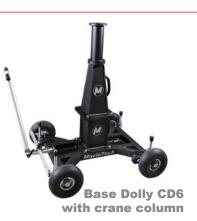

# **Base Dolly CD 6**

Broad basis Dolly CD 6 incl. crane column for crane 120 with extension

- Base frame
- Push bar
- Pneumatic or Studio wheels 4 pcs.
- Crane column

Price: starting at 4,340 €

Track wheels CD6