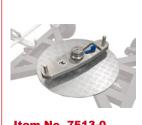

Track wheels CD 5

Price: 2,490 €

Item No. 7510-4000

Platform for CD5

Price: 1,190 €

Item No. 7513-0

Base plate Euro turnstile mount

Price: 1,950 €