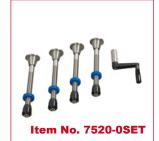

adcast, with integrated motors.



#### **Bullstand**

Heavy duty tripod with levelling system Safety pins for Crane 100/120 Max. payload : 250kg

Price: 1,450 €



# Counterweights

4 / 8 / 16 kg 30mm Ø hole

Handle for light transport

Price: 45 / 55 / 75 €

# **Tripod**



#### **Monitor holder**

For crane 120

Two fixing screws and swiveling arm

**Price: 230 €** 

## **Dollies**





## **Base Dolly CD 5**

Standard Base Dolly CD 5 incl. crane column for crane 120 with extension

- Base frame
- ▶ Push bar
- Pneumatic or Studio wheels 4 pcs.
- ▶ Crane column

Price: starting at 4,120 €



**Base Dolly CD5** with crane column



Track wheels CD 5

Price: 2,490 €



Item No. 7510-4000

Platform for CD5

Price: 1,190 €



Item No. 7513-0

Base plate Euro turnstile mount

Price: 1,950 €



Levelling legs for CD5

**Price: 690 €** 



# **Base Dolly CD 6**

Broad basis Dolly CD 6 incl. crane column for crane 120 with extension

- Base frame
- Push bar
- Pneumatic or Studio wheels 4 pcs.
- Crane column

Price: starting at 4,340 €





Track wheels CD6

Price: 2,490 €



**Platform for CD6** 

**Price: 1,290 €** 



Item No. 7513-0

Base plate Euro turnstile mount

Price: 1,950 €



Levelling legs for CD6

**Price: 860 €** 



The MovieTech AG is based in Munich with subsidiaries in Balerna and Prague. As one of the leading manufacturers in its field, it produces and markets products and solutions for the film industry. The MovieTech product range concentrates on the areas of: Camera cranes, dollies, remote heads and corresponding accessories, as well as studio and stage tech