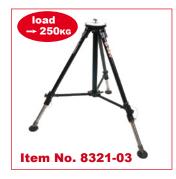

#### **Bullstand**

Heavy duty tripod with levelling system Safety pins for Crane 100/120 Max. payload : 250kg

Price: 1,450 €