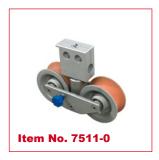

Track wheels CD 5

Price: 2,490 €

Item No. 7510-4000

Platform for CD5

Price: 1,190 €

Item No. 7513-0

Base plate Euro turnstile mount

Price: 1,950 €