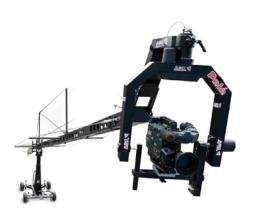

# **CRANE 120**

## **Base Dolly CD 5**

Standard Base Dolly CD 5 incl. crane column for crane 120 with extension

- Base frame
- ▶ Push bar
- Pneumatic or Studio wheels 4 pcs.
- ▶ Crane column

Price: starting at 4,120 €

**Base Dolly CD5** with crane column

# **Base Dolly CD 6**

Broad basis Dolly CD 6 incl. crane column for crane 120 with extension

- Base frame
- Push bar
- Pneumatic or Studio wheels 4 pcs.
- Crane column

Price: starting at 4,340 €

Track wheels CD6