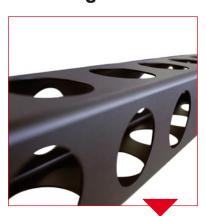

## **Crane segments**

A specially engineered square tube construction provides extreme rigidity and light weight. Additionally, crane segments are bolted together for an optimum resistance to torsion!

Circular spaces in the segments allow weight reduction.