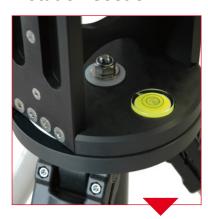

#### **Crane Head**

Integrated 80mm mount for positioning of ABC Remote Heads allows 360° turns.
Crane head is also available with Mitchell Adapter.

Precise Levelling of crane head.