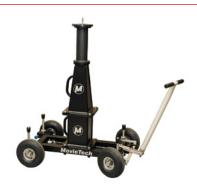

# **Base Dolly CD 6**

Broad basis Dolly CD 6 incl. crane column for crane 120 with extension

- Base frame
- Push bar
- Pneumatic or Studio wheels 4 pcs.
- Crane column

Price: starting at 4,340 €

Track wheels CD6