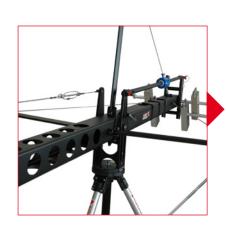

## **Crane segments**

A specially engineered square tube construction provides extreme rigidity and light weight. Additionally, crane segments are bolted together for an optimum resistance to torsion!

Circular spaces in the segments allow weight reduction.

# Weight support segment

Suitable for round and angled weights. Easy mount for single operator kit.