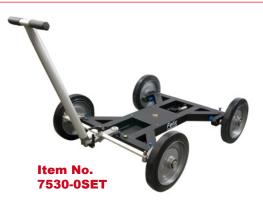

## **Base Dolly CD 5**

Standard Base Dolly CD 5 incl. crane column for crane 120 with extension

- Base frame
- ▶ Push bar
- Pneumatic or Studio wheels 4 pcs.
- ▶ Crane column

Price: starting at 4,120 €

**Base Dolly CD5** with crane column